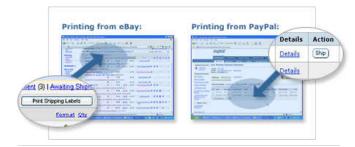

- 1. Go to the "Account Overview" page or "Post-Sale Manager" and select "Ship."
- 2. Choose the service you'd like to use.
- 3. Enter the package weight and verify that the "Ship From" and "Ship To" information is correct, then select "Print."